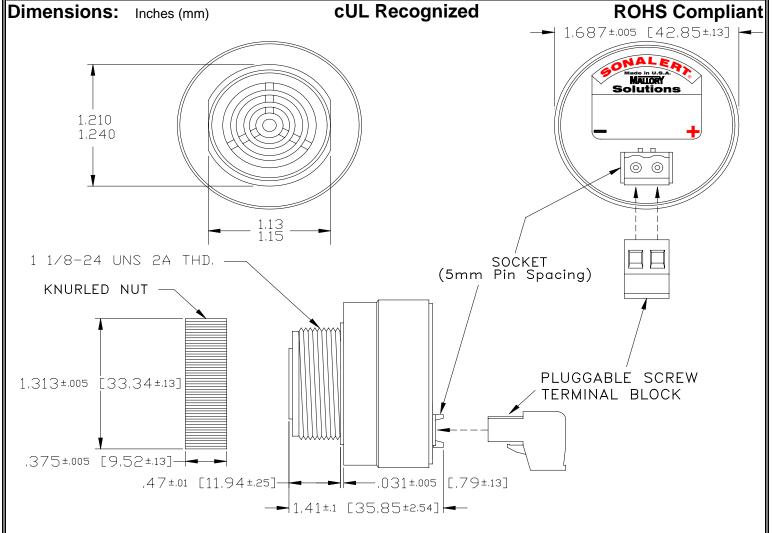

## Specifications:

| Sound Level Category  | Soft                                                                                       |
|-----------------------|--------------------------------------------------------------------------------------------|
| Mode of Operation     | Siren Sweep 2.6 - 3.2 kHz @ 5 Sweeps per Sec.                                              |
| Voltage Rating        | 48 to 120 VAC                                                                              |
| Frequency             | 2900 ± 500 Hz                                                                              |
| Loudness @ 2 FT       | 65 to 75 dB(A) Typ.                                                                        |
| Current Draw          | 40mA MAX                                                                                   |
| Housing Material      | 6/6 Nylon, Color: Black                                                                    |
| Storage Temperature   | -40°to +85°C                                                                               |
| Operating Temperature | -40°to +85°C                                                                               |
| Panel Mounting        | Recommended hole size is 1.25"(31.75mm). Thread front will fit standard 30mm(1.181") hole. |
| Knurled Nut           | Used to attach part to panel. The max recommended torque is 10 in-lbs.                     |
| Weight (Typical)      | 1.6 oz (45g)                                                                               |
| NEMA 3R,4X, & 12      | Approved with use of ACC03.                                                                |
| cUL Recognition       | Supply voltage shall employ Transient Voltage Surge Suppression.                           |
| Options               | Please contact factory.                                                                    |
|                       |                                                                                            |