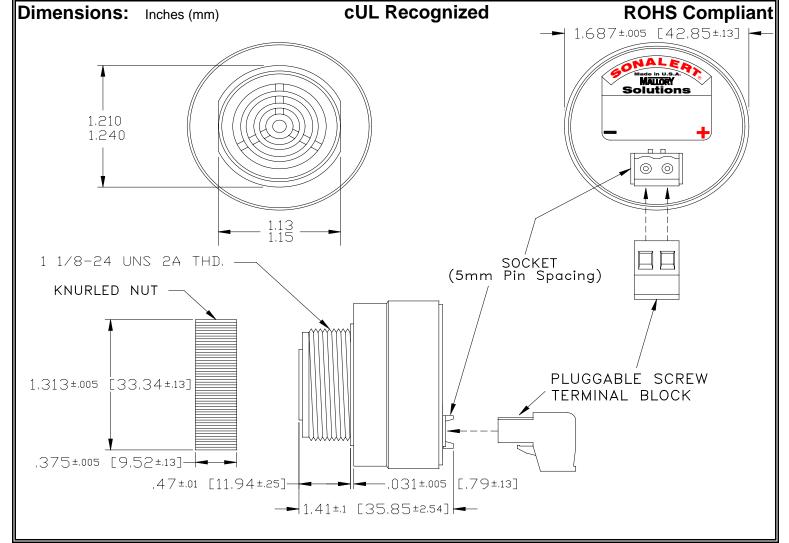

## MALLORY Mallory Sonalert Products,Inc. | Part #: SCE028LA3SU1B Sales Outline Drawing | Revision: B

## Specifications:

| Sound Level Category  | Loud                                                                                       |
|-----------------------|--------------------------------------------------------------------------------------------|
| Mode of Operation     | Slow Speed Up @ 0.5 -8 PPS in 60 Seconds                                                   |
| Voltage Rating        | 16 to 28 VAC                                                                               |
| Frequency             | 2900 ± 500 Hz                                                                              |
| Loudness @ 2 FT       | 85 to 95 dB(A) Typ.                                                                        |
| Current Draw          | 40mA MAX                                                                                   |
| Housing Material      | 6/6 Nylon, Color: Black                                                                    |
| Storage Temperature   | -40°to +85°C                                                                               |
| Operating Temperature | -40°to +85°C                                                                               |
| Panel Mounting        | Recommended hole size is 1.25"(31.75mm). Thread front will fit standard 30mm(1.181") hole. |
| Knurled Nut           | Used to attach part to panel. The max recommended torque is 10 in-lbs.                     |
| Weight (Typical)      | 1.6 oz (45g)                                                                               |
| NEMA 3R,4X, & 12      | Approved with use of ACC03.                                                                |
| cUL Recognition       | cUL Recognized                                                                             |
| Options               | Please contact factory.                                                                    |
|                       |                                                                                            |