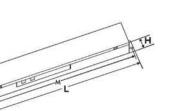

| Dimensions    |           |
|---------------|-----------|
| Length (L)    | 9.5"      |
| Width (W)     | 1.69"     |
| Height (H)    | 1.14"     |
| Mounting (M)  | 8.9"      |
| Mounting (S)  | 1.22"     |
| Hole Diameter | 0.209"    |
| Weight        | 1.45 lbs. |
| Case Qty.     | 20 pcs.   |