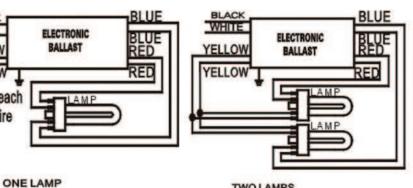

### **APPLICATION**

- •Minimum Starting Temp -18°C
- •Maximum Case Temp 75°C
- •Remote Wiring Length up to 18 ft

BLACK WHITE

OW

Cap off each vellow wire

| hs |
|----|
|    |
|    |
|    |
|    |
|    |
|    |

**TWO LAMPS** 