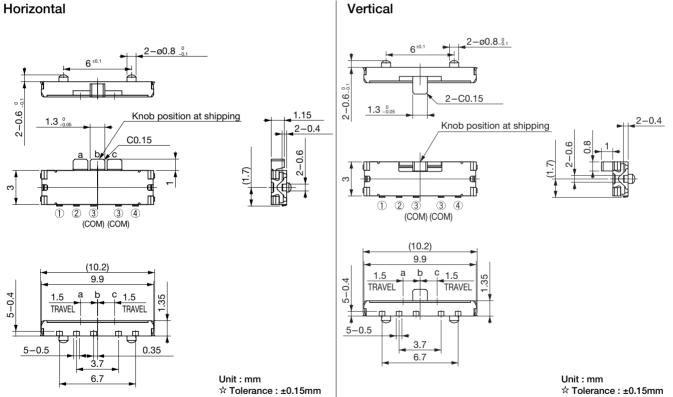

and Voltage     | 1 minute at 100V AC           |  |  |
| Mechanical      | о <i>и</i> г          | Self return section: 1.2±1.0N |  |  |
| Characteristics | Operating Force       | Click section: 1.5±1.0N       |  |  |
|                 | Life                  | 10,000cycles                  |  |  |

### TYPE

| Model Name Code      | Order Number | No. of Poles | No. of<br>Contacts | Travel (mm) | Knob Direction | Pcs/Reel |
|----------------------|--------------|--------------|--------------------|-------------|----------------|----------|
| SSA-131FHT (Typical) | R66 6804     | 1            | 3                  | 1.5         | Horizontal     | 5,000    |
| SSA-131FVT (Typical) | R66 6792     | 1            | 3                  | 1.5         | Vertical       | 4,000    |

# DIMENSIONS



Vertical