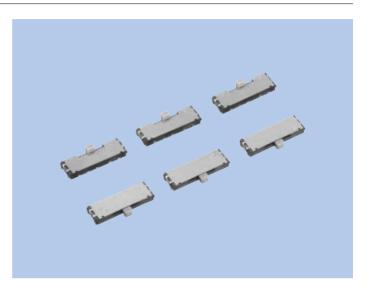

# Self Return Slide Switches SSA Series

Switches

### FEATURES

- 1.1-pole, 3-contacts self return slide switch.
- 2. Suitable for SMT reflow soldering.
- 3. Providing 6 kinds of operations and tactile feelings by unique combination of slider and cover.
- 4. Vertical/horizontal operation knobs are available.