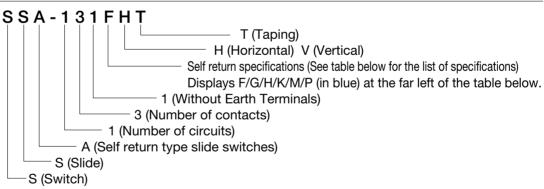

### MODEL NAME CODE

#### Self return specifications

|   | Side A: a   | +>b    | Side B: b↔c |        |  |
|---|-------------|--------|-------------|--------|--|
|   | Self Return | Detent | Self Return | Detent |  |
| F | 0           |        | 0           |        |  |
| G | 0           |        |             | 0      |  |
| Н | 0           |        |             |        |  |
| К |             | 0      | 0           |        |  |
| М |             |        | 0           |        |  |
| Р |             | 0      |             | 0      |  |