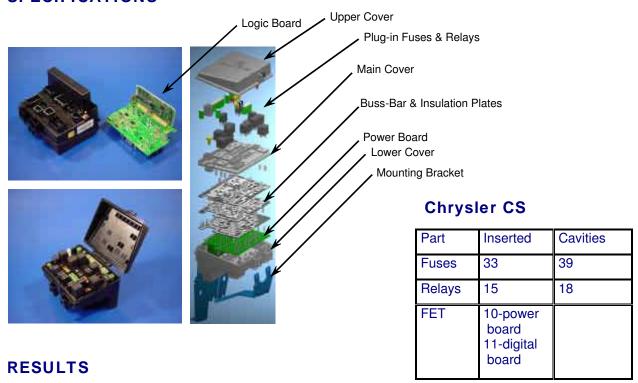

#### **DESCRIPTION**

Fully Integrated Electronics, high current power distribution on a heavy Cu PCB, solid state microelectronics to control vehicle exterior lighting in a small packaging envelope.