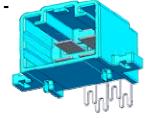

#### **DESCRIPTION**

Connector-to-PCB (Printed Circuit Board) providing power source to device

## Structure:

1.5mm –

-2.8mm

6.3mm -

-2.8 mm

For more detailed product information email info@us.yazaki.com or call 888-942-9152 (option 5)

Hybrid -