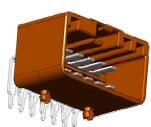

#### **DESCRIPTION**

Connector-to-PCB (Printed Circuit Board) providing power source to device

## Structure:

1.5mm –

-2.8mm

6.3mm -

-2.8 mm

For more detailed product information email info@us.yazaki.com or call 888-942-9152 (option 5)

Hybrid -