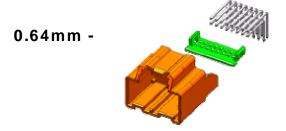

## Structure:

1.5mm –

-2.8mm

6.3mm -

-2.8 mm

For more detailed product information email info@us.yazaki.com or call 888-942-9152 (option 5)

Hybrid -