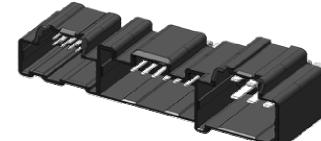

#### **DESCRIPTION**

Connector-to-PCB (Printed Circuit Board) providing power source to device

## Structure:

1.5mm –

-2.8mm

6.3mm -

-2.8 mm

For more detailed product information email info@us.yazaki.com or call 888-942-9152 (option 5)

Hybrid -