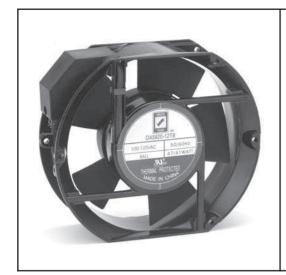

## OA5920 'Challenger Series'

## 172 x 150 x 51mm (6.7"x 5.9" x 2.0")

| Frame                 | Diecast Aluminum                              |  |
|-----------------------|-----------------------------------------------|--|
| Impeller              | PBT, UL94V-O plastic                          |  |
| Connection            | Terminals                                     |  |
| Motor                 | Shaded pole, thermally protected              |  |
| Bearing System        | Dual ball (Sleeve available)                  |  |
| Insulation Resistance | >100M ohm between leadwire and frame (500VDC) |  |
| Dielectric Strength   | 1 min at 1500 VAC, 50/60Hz                    |  |