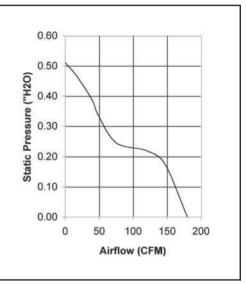

Operating Temperature
Ball Bearing
-10C ~ +70C

<u>Life Expectancy</u> Ball Bearing 60,000 hours (L10 at 40C)

| Part Number          | OA5920-12TB            | OA5920-23TB            |
|----------------------|------------------------|------------------------|
| Nominal Voltage      | 120 VAC                | 230 VAC                |
| Voltage Range        | 80 ~ 130 VAC           | 160 ~ 260 VAC          |
| Rated Power          | 41 W (60Hz)            | 41 W (60Hz)            |
| Rated Speed (RPM)    | 3000                   | 3000                   |
| Airflow (CFM)        | 180                    | 180                    |
| Noise Level (dB)     | 55                     | 55                     |
| Max. Static Pressure | 0.51" H <sub>2</sub> O | 0.51" H <sub>2</sub> O |