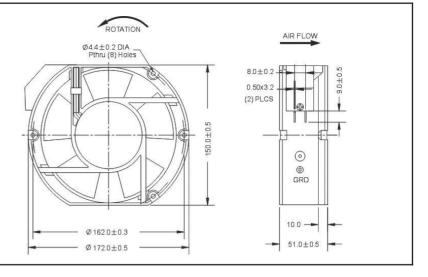

## 172 x 150 x 51mm (6.7"x 5.9" x 2.0")

| Frame                 | Diecast Aluminum                              |  |
|-----------------------|-----------------------------------------------|--|
| Impeller              | PBT, UL94V-O plastic                          |  |
| Connection            | Terminals                                     |  |
| Motor                 | Shaded pole, thermally protected              |  |
| Bearing System        | Dual ball (Sleeve available)                  |  |
| Insulation Resistance | >100M ohm between leadwire and frame (500VDC) |  |
| Dielectric Strength   | 1 min at 1500 VAC, 50/60Hz                    |  |