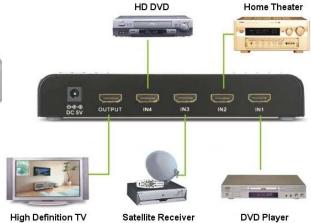

## 4 Inputs, 1 Output Full HD 1080p Supported

HDMI is the newest video and audio interface that meets the **HDTV** requirement. The video and audio connection is made with one cable, and supports the highest video resolution up to 1080p. There are many video and audio devices that provide the HDMI interface, such as DVD players, HD-DVD, Blue-Ray DVD, PlayStation 3, Satellite Receivers, and Home Theater systems, but many HDTV's only have one HDMI input. The AITech 4-Port HDMI Switch Box is the answer. Connect up to 4 HDMI devices to any HDTV with an HDMI input.

### **SPECIFICATIONS**

| • INPUT Port                       |                                      |                                      |  |
|------------------------------------|--------------------------------------|--------------------------------------|--|
| PORT 1                             | HDMI Receiver (Type A 19-pin female) |                                      |  |
| PORT 2                             | HDMI Receiver (Type A 19-pin female) |                                      |  |
| PORT 3                             | HDMI Receiver (Type A 19-pin female) |                                      |  |
| PORT 4                             | HDMI Receiver (Type A 19-pin female) |                                      |  |
| OUTPUT Port                        |                                      |                                      |  |
| PORT 1                             | HDMI Transmitter (                   | Type A 19-pin female)                |  |
| General Description                |                                      |                                      |  |
| Operation pi                       | xel frequency range                  | 25MHz ~ 165MHz                       |  |
| Single Link Range                  |                                      | 1080P max.                           |  |
| HDMI Standard                      |                                      | Compliant with HDMI 1.3              |  |
| • Control                          |                                      |                                      |  |
| Toggle button select / Auto Search |                                      |                                      |  |
| • Power Supply                     | DC INP                               | DC INPUT 5V / 1A Adaptor.(regulated) |  |