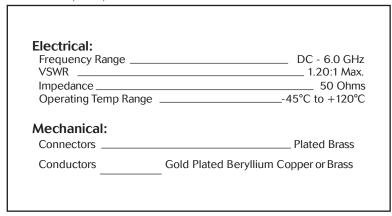

## **SPECIFICATIONS:**

Models: 5185, 5188, 5189

A passion for performance.

Model Number: 5189

Male/Female Connectors

NUT SHOWN IS A HEX NUT BUT UNIT MAY BE SUPPLIED WITH KNURLED NUT.

Model Number: 5188

Male/Male Connectors

NUTS SHOWN ARE HEX NUTS BUT UNIT MAY BE SUPPLIED WITH KNURLED NUTS.

Model Number: 5185
Female/Female Connectors

Note: Dimensions in Brackets are Expressed in Millimeters and are for Reference Only. Design specifications are subject to change without notice. Contact factory for technical specifications before purchasing or use.