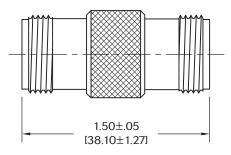

NUTS SHOWN ARE HEX NUTS BUT UNIT MAY BE SUPPLIED WITH KNURLED NUTS.

Model Number: 5185
Female/Female Connectors

Note: Dimensions in Brackets are Expressed in Millimeters and are for Reference Only. Design specifications are subject to change without notice. Contact factory for technical specifications before purchasing or use.