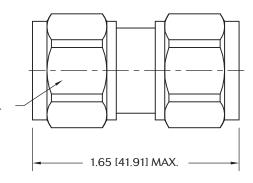

## **SPECIFICATIONS:**

Models: 5185, 5188, 5189

A passion for performance.

Model Number: 5189

Male/Female Connectors

NUT SHOWN IS A HEX NUT BUT UNIT MAY BE SUPPLIED WITH KNURLED NUT.

Model Number: 5188

Male/Male Connectors