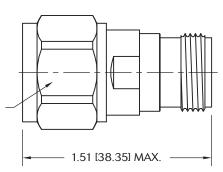

## **SPECIFICATIONS:**

Models: 5185, 5188, 5189

A passion for performance.

Model Number: 5189

Male/Female Connectors

NUT SHOWN IS A HEX NUT BUT UNIT MAY BE SUPPLIED WITH KNURLED NUT.

Model Number: 5188

Male/Male Connectors